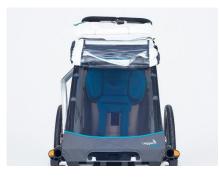

#### **Internal dimensions**

| Front tray width                | 41 cm             |
|---------------------------------|-------------------|
| Front tray length               | 26 cm             |
| Backrest seat height            | 64 cm             |
| Seat height of seat cushion set | 61 cm             |
| Boot capacity                   | approx. 30 litres |