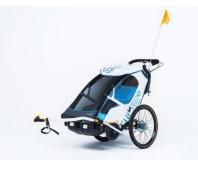

# Technical data for the Leggero Enso

## **External dimensions**

| Total height with wheels               | 99 cm      |
|----------------------------------------|------------|
| Width (measured at the frame tube)     | 71 cm      |
| Length with drawbar (longest position) | 158 cm     |
| Total height without wheels            | 66 / 82 cm |
| Length without drawbar                 | 100 cm     |