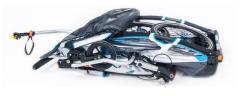

## Folded up

| Height without wheel               | 36 cm  |
|------------------------------------|--------|
| Width (measured at the frame tube) | 71 cm  |
| Length without drawbar             | 101 cm |
| Height with wheel                  | 50 cm  |