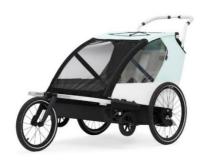

# Dimensions of the Leggero Vento R2 "Active"

#### **Internal dimensions**

Front tray width 63 cm
Front tray length 87 cm
Seat height max. 70 cm
Distance ground to handlebar 91 / 109 cm

(accessory item, two positions possible)

Boot capacity approx. 60 litres