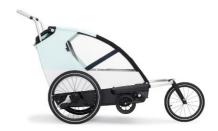

# Dimensions of the Leggero Vento R2 "Active"

#### **External dimensions**

| Height with wheels                                | 94 cm          |
|---------------------------------------------------|----------------|
| Width with wheels                                 | 80 cm          |
| Length with drawbar                               | 154 cm         |
| Height without wheels                             | 77 cm          |
| Length without drawbar                            | 103 cm         |
| Height front tray Distance of the sliding handles | 18 cm<br>42 cm |

#### **Internal dimensions**

Front tray width 63 cm
Front tray length 87 cm
Seat height max. 70 cm
Distance ground to handlebar 91 / 109 cm

(accessory item, two positions possible)

Boot capacity approx. 60 litres