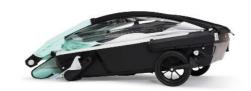

## Folded up

| Height without wheels  | 22 cm  |
|------------------------|--------|
| Width without wheels   | 76 cm  |
| Length without drawbar | 108 cm |
| Height with wheels     | 49 cm  |
| Length with drawbar    | 142 cm |