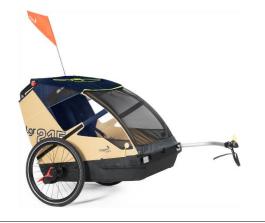

# Dimensions of the Leggero Vento R

### **External dimensions**

| Height with wheels              | 94 cm  |
|---------------------------------|--------|
| Width with wheels               | 80 cm  |
| Length with drawbar             | 154 cm |
| Height without wheels           | 77 cm  |
| Length without drawbar          | 103 cm |
| Height front tray               | 18 cm  |
| Distance of the sliding handles | 42 cm  |

## Internal dimensions

| Front tray width<br>Front tray length                                    | 63 cm<br>87 cm    |
|--------------------------------------------------------------------------|-------------------|
| Seat height max.                                                         | 70 cm             |
| Distance ground to handlebar<br>(accessory item, two positions possible) | -                 |
| Boot capacity                                                            | approx. 60 litres |