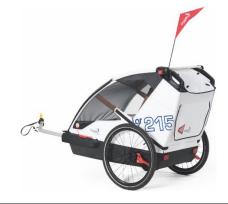

# Dimensions of the Leggero Vento R

### **External dimensions**

| Height with wheels              | 94 cm  |
|---------------------------------|--------|
| Width with wheels               | 80 cm  |
| Length with drawbar             | 154 cm |
| Height without wheels           | 77 cm  |
| Length without drawbar          | 103 cm |
| Height front tray               | 18 cm  |
| Distance of the sliding handles | 42 cm  |

## Internal dimensions

| Front tray width<br>Front tray length                                    | 63 cm<br>87 cm    |
|--------------------------------------------------------------------------|-------------------|
| Seat height max.                                                         | 70 cm             |
| Distance ground to handlebar<br>(accessory item, two positions possible) | -                 |
| Boot capacity                                                            | approx. 60 litres |