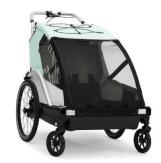

# Dimensions of the Leggero Vento R2 "Sport"

### **External dimensions**

| Height with wheels                                | 94 cm          |
|---------------------------------------------------|----------------|
| Width with wheels                                 | 80 cm          |
| Length with drawbar                               | 154 cm         |
| Height without wheels                             | 77 cm          |
| Length without drawbar                            | 103 cm         |
| Height front tray Distance of the sliding handles | 18 cm<br>42 cm |

### **Internal dimensions**

Front tray width 63 cm
Front tray length 87 cm
Seat height max. 70 cm
Distance ground to handlebar 91 / 109 cm (accessory item, two positions possible)

Boot capacity approx. 60 litres