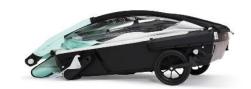

# Folded up

| Height without wheels  | 22 cm  |
|------------------------|--------|
| Width without wheels   | 76 cm  |
| Length without drawbar | 108 cm |
| Height with wheels     | 49 cm  |
| Length with drawbar    | 142 cm |