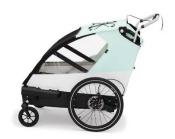

# Dimensions of the Leggero Vento R2 "Sport"

### **External dimensions**

| Height with wheels                                | 94 cm          |
|---------------------------------------------------|----------------|
| Width with wheels                                 | 80 cm          |
| Length with drawbar                               | 154 cm         |
| Height without wheels                             | 77 cm          |
| Length without drawbar                            | 103 cm         |
| Height front tray Distance of the sliding handles | 18 cm<br>42 cm |

### **Internal dimensions**

Front tray width 63 cm
Front tray length 87 cm
Seat height max. 70 cm
Distance ground to handlebar 91 / 109 cm (accessory item, two positions possible)

Boot capacity approx. 60 litres