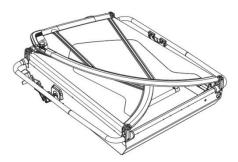

## Folded up

| Height without wheels                 | 25 cm  |
|---------------------------------------|--------|
| Width                                 | 89 cm  |
| Length without drawbar                | 100 cm |
| Height with wheels                    | 51 cm  |
| Length with shortest drawbar position | 130 cm |