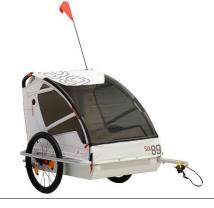

# Dimensions of the Leggero Vento Dog-Trailer

#### **External dimensions**

| Height with wheels                     | 95 cm        |
|----------------------------------------|--------------|
| Width                                  | 89 cm        |
| Length with drawbar                    | 130 - 154 cm |
| Height without wheels                  | 93 cm        |
| Length without drawbar                 | 100 cm       |
| Height front tray (without side panel) | 15 cm        |
| Distance of the sliding handles        | 57 cm        |

### **Internal dimensions**

| Front tray width                         | 62 cm       |
|------------------------------------------|-------------|
| Front tray length                        | 84 cm       |
| Distance ground to handlebar             | 94 / 107 cm |
| (accessory item, two positions possible) |             |