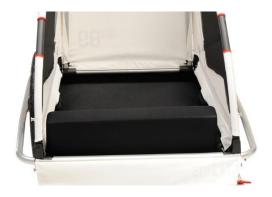

### **Internal dimensions**

| Front tray width                         | 62 cm       |
|------------------------------------------|-------------|
| Front tray length                        | 84 cm       |
| Distance ground to handlebar             | 94 / 107 cm |
| (accessory item, two positions possible) |             |