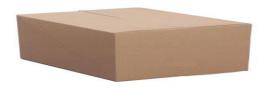

#### **Dimensions packaging**

| Height                | 27 cm   |
|-----------------------|---------|
| Width                 | 93 cm   |
| Length                | 109 cm  |
| Weight specifications |         |
| Leggero Vento, gross  | 16.5 kg |
| Vento with packaging  | 21.0 kg |