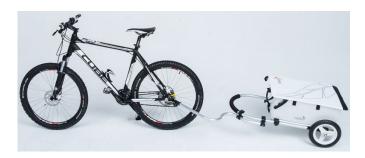

## Using max as bike trailer

10.38969.0008 Nabecco shaft 10.38969.0010 Weber shaft

In addition, a coupling for the bicycle is required.