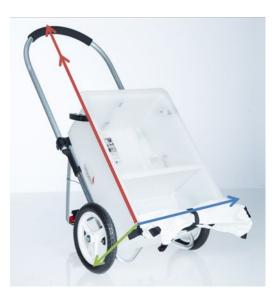

## **External dimensions**

| Height                           | 39 cm       |
|----------------------------------|-------------|
| Width                            | 48 cm       |
| Length (due to lever adjustment) | 98 - 122 cm |

### **Internal dimensions**

| Height | 23.5 cm |
|--------|---------|
| Width  | 38.5 cm |
| Length | 55.5 cm |

| Service Service |
|-----------------|