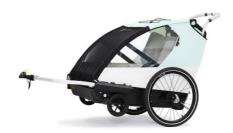

# Dimensions of the Leggero Vento R2 "Family"

## Folded up

| Height without wheels  | 22 cm  |
|------------------------|--------|
| Width without wheels   | 76 cm  |
| Length without drawbar | 108 cm |
| Height with wheels     | 49 cm  |
| Length with drawbar    | 142 cm |