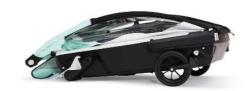

# Dimensions of the Leggero Vento R2 "Family"

#### **Internal dimensions**

Front tray width 63 cm
Front tray length 87 cm
Seat height max. 70 cm
Distance ground to handlebar 91 / 109 cm

(accessory item, two positions possible)

Boot capacity approx. 60 litres