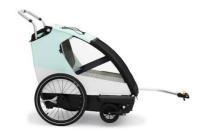

# Dimensions of the Leggero Vento R2 "Family"

#### **External dimensions**

| Height with wheels                                | 94 cm          |
|---------------------------------------------------|----------------|
| Width with wheels                                 | 80 cm          |
| Length with drawbar                               | 154 cm         |
| Height without wheels                             | 77 cm          |
| Length without drawbar                            | 103 cm         |
| Height front tray Distance of the sliding handles | 18 cm<br>42 cm |

#### **Internal dimensions**

Front tray width 63 cm
Front tray length 87 cm
Seat height max. 70 cm
Distance ground to handlebar 91 / 109 cm

(accessory item, two positions possible)

Boot capacity approx. 60 litres