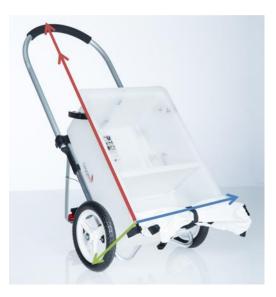

### **External dimensions**

| Height                           | 39 cm       |
|----------------------------------|-------------|
| Width                            | 48 cm       |
| Length (due to lever adjustment) | 98 - 122 cm |

#### **Internal dimensions**

| Height | 23.5 cm |
|--------|---------|
| Width  | 38.5 cm |
| Length | 55.5 cm |