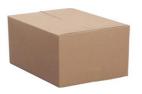

## **Dimensions packaging**

| Height                                                            | 31.0 cm      |
|-------------------------------------------------------------------|--------------|
| Width                                                             | 49.5 cm      |
| Length                                                            | 79.5 cm      |
| Weight specifications<br>Trolley Max, gross<br>Max with packaging | 7 Kg<br>8 Kg |