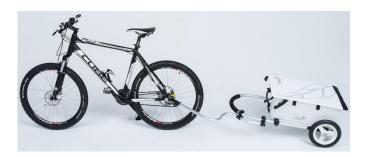

## Using max as bike trailer

10.38969.0008 Nabecco shaft 10.38969.0010 Weber shaft

In addition, a coupling for the bicycle is required.